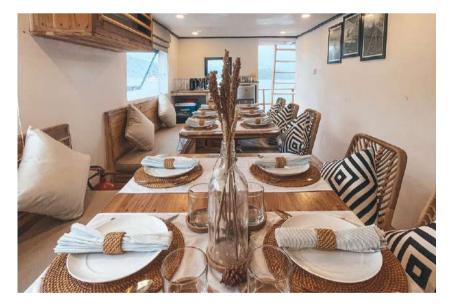

### DINING AREA

Perfect spot to gather and enjoy delicious meals while sailing in the beautiful surroundings. The room is traditionally decorated with wooden furnishings, creating a cozy and elegant atmosphere.