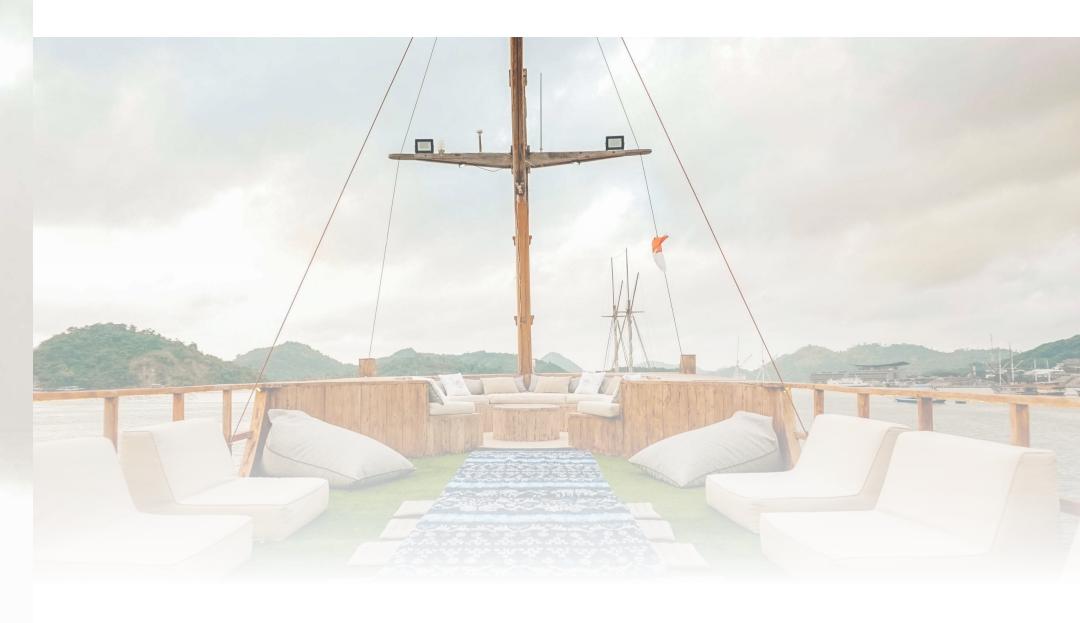

### SUNDECK AREA

Spacious outdoor area that offers guests a place to relax and soak up the sun while sailing.