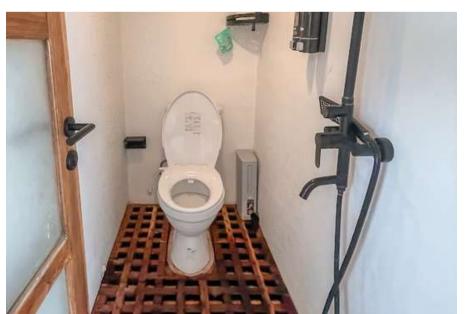

### **CABINS**

Sea Familia has 6 comfortable rooms with beds that make you comfortable to rest and are equipped with air conditioning and private bathroom.