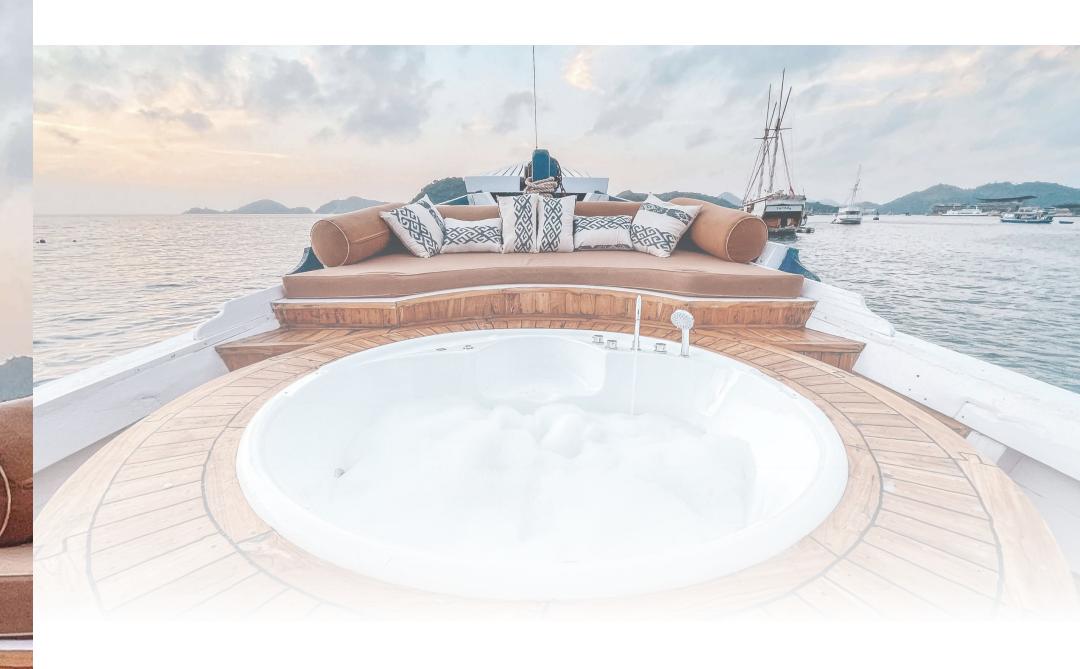

### JACUZZI AREA

Perfect for soaking and relaxing after a day of exploring or for enjoying the sunset. This feature is designed to make your sailing experience even more comfortable and enjoyable

Sun Deck