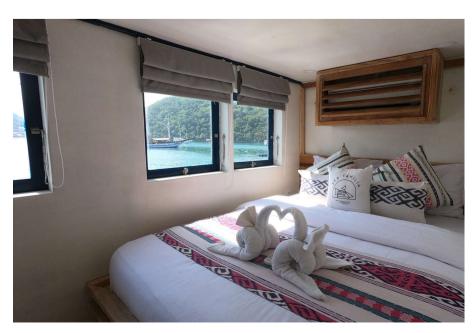

### **CABINS**

Sea Familia has 6 comfortable rooms with beds that make you comfortable to rest and are equipped with air conditioning and private bathroom.

### **TURTLE CABIN**

2 Cabins

4 Guests 💄

A charming room framed by tropical chic with lots of natural light from the outsized portholes. Design with your comfort and luxury in mind.

Rp. 5.850.000/Pax

Extra Bed