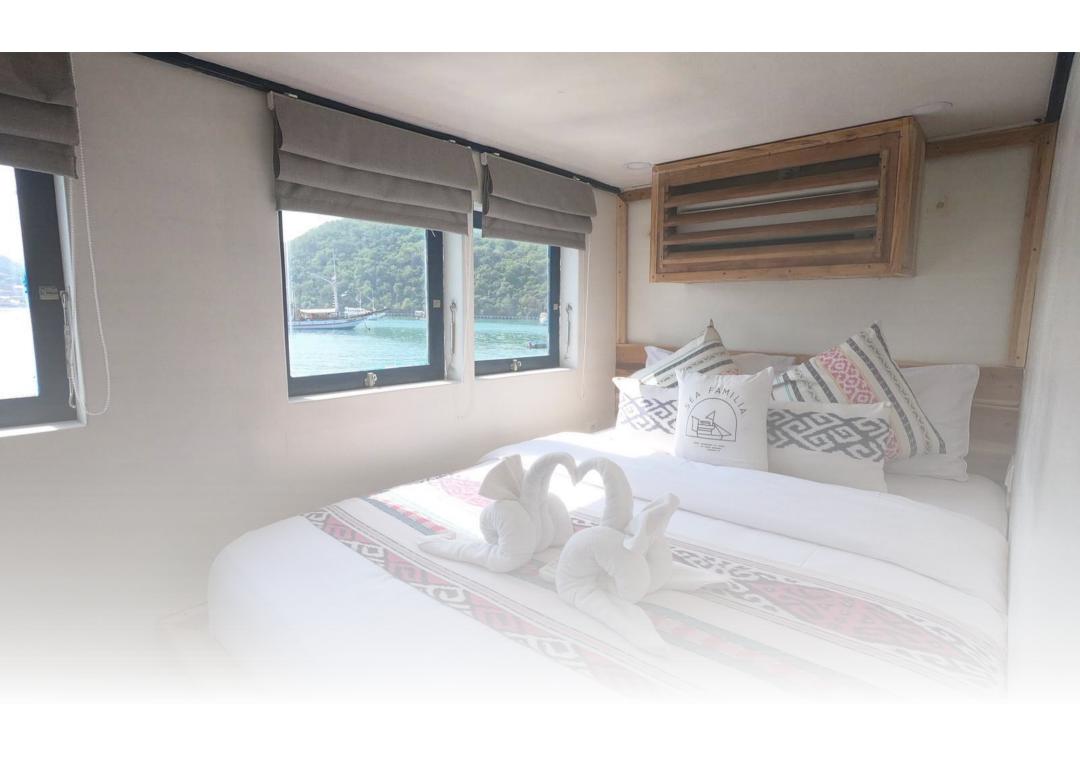

### **CABINS**

Sea Familia has 6 comfortable rooms with beds that make you comfortable to rest and are equipped with air conditioning and private bathroom.

## Main Deck MANTA CABIN

4 Cabins

8 Guests

The largest rooms main deck with panoramic ocean view and balcony access. Design with your comfy and luxury in mind. The perfect space for dreamy island hopping night.