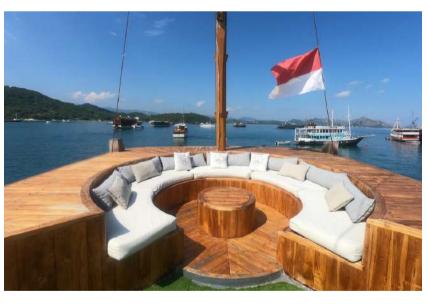

### SUNDECK AREA

Spacious outdoor area that offers guests a place to relax and soak up the sun while sailing.