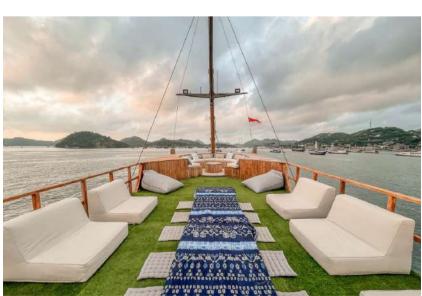

### SUNDECK AREA

Spacious outdoor area that offers guests a place to relax and soak up the sun while sailing.