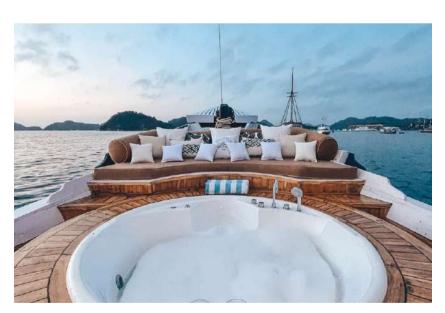

### JACUZZI AREA

Perfect for soaking and relaxing after a day of exploring or for enjoying the sunset. This feature is designed to make your sailing experience even more comfortable and enjoyable

Sun Deck