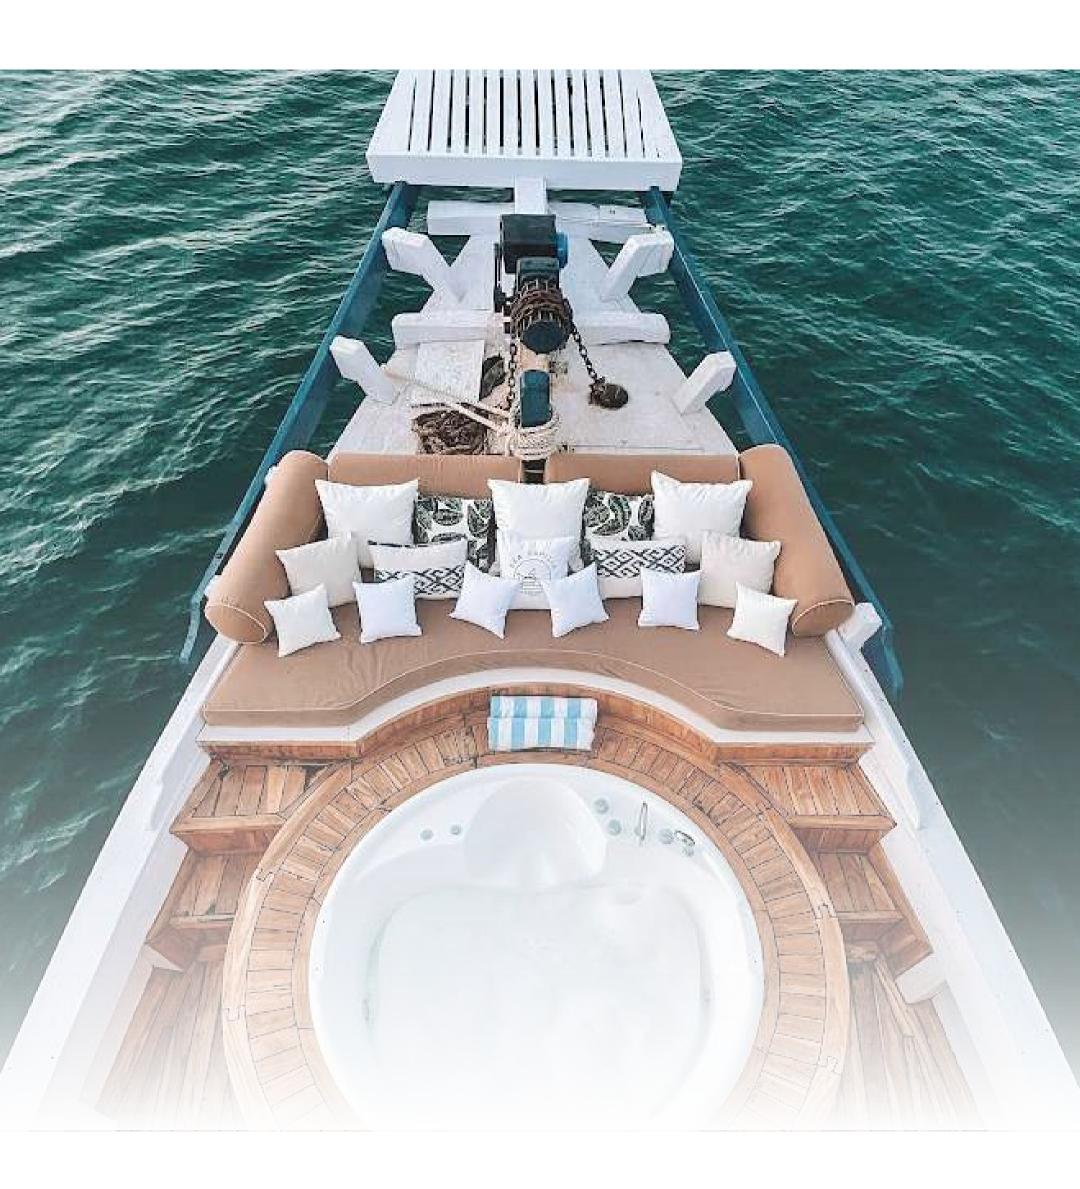

### DINING AREA

Perfect spot to gather and enjoy delicious meals while sailing in the beautiful surroundings. The room is traditionally decorated with wooden furnishings, creating a cozy and elegant atmosphere.