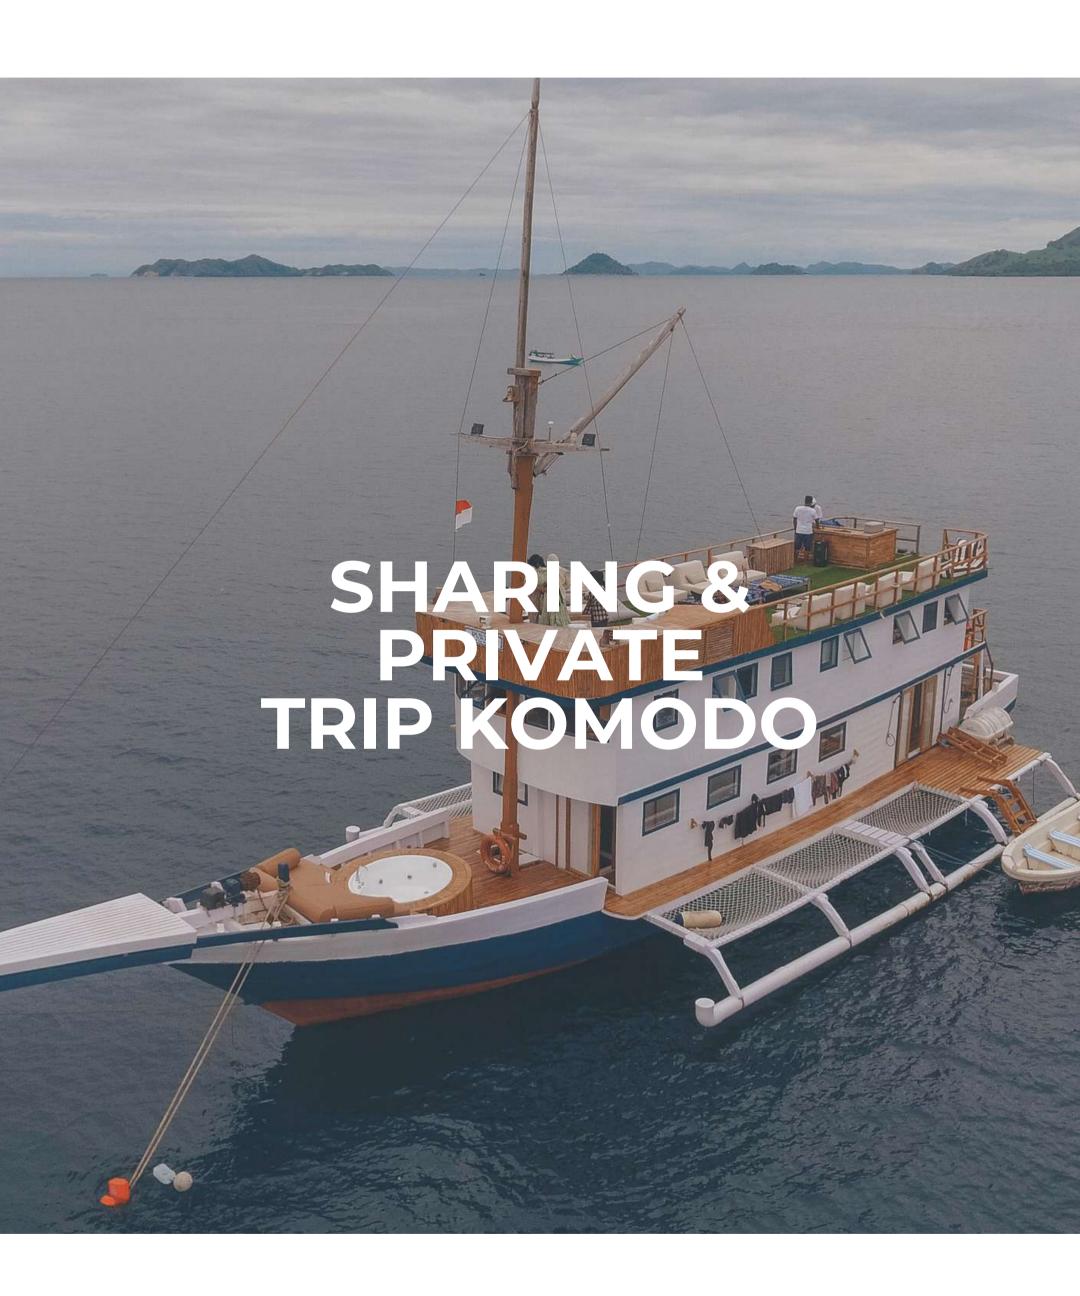

Embark on a once-in-a-lifetime adventure with our carefully curated sharing trip aboard a luxurious boat in Labuan Bajo.

### SEA FAILIA

Luxury Wooden Vessel

### UNFORGETTABLE SAILING EXPERIENCE

Sea Familia will provide an amazing sailing experience in Komodo national park. Sea Familia has six comfortable cabins that can accommodate up to 12 people. Ideal for family vacations, holidays with friends, romantic getaways with your partner as well as amazing vacations with colleagues. Comfortable beds, delicious food and drinks during sailing and other supporting facilities have been provided on board to provide you an unforgettable sailing experience.