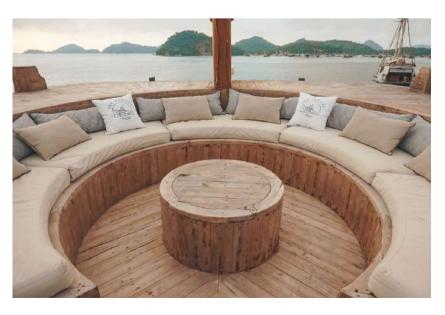

Main Deck

### JACUZZI AREA

Perfect for soaking and relaxing after a day of exploring or for enjoying the sunset. This feature is designed to make your sailing experience even more comfortable and enjoyable

Sun Deck