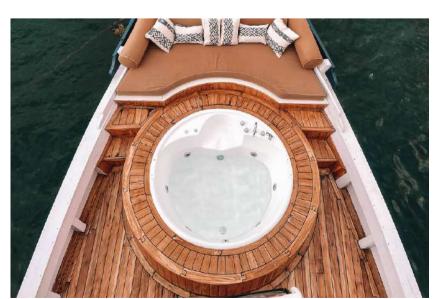

### JACUZZI AREA

Perfect for soaking and relaxing after a day of exploring or for enjoying the sunset. This feature is designed to make your sailing experience even more comfortable and enjoyable

Sun Deck