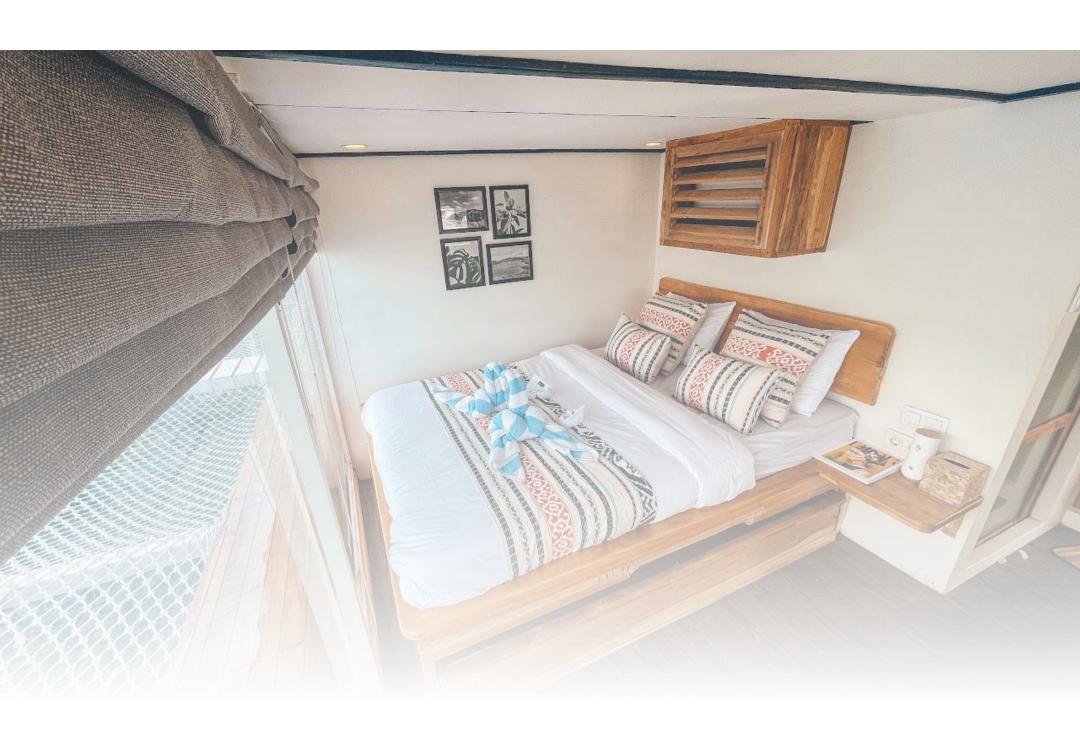

### **CABINS**

Sea Familia has 6 comfortable rooms with beds that make you comfortable to rest and are equipped with air conditioning and private bathroom.

## Main Deck MANTA CABIN

4 Cabins

8 Guests

The largest rooms main deck with panoramic ocean view and balcony access. Design with your comfy and luxury in mind. The perfect space for dreamy island hopping night.