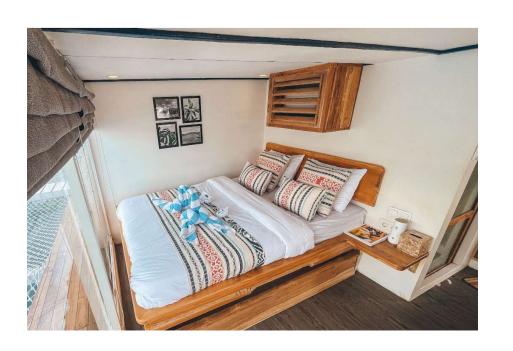

### **CABINS**

Sea Familia has 6 comfortable rooms with beds that make you comfortable to rest and are equipped with air conditioning and private bathroom.

### **TURTLE CABIN**

2 Cabins

4 Guests 💄

A charming room framed by tropical chic with lots of natural light from the outsized portholes. Design with your comfort and luxury in mind.

Rp. 5.850.000/Pax

Extra Bed