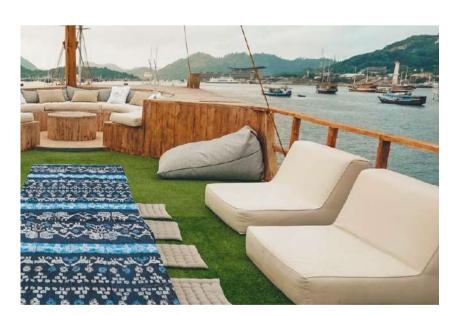

### SUNDECK AREA

Spacious outdoor area that offers guests a place to relax and soak up the sun while sailing.