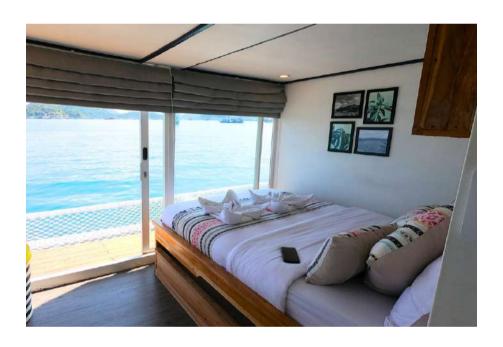

### **CABINS**

Sea Familia has 6 comfortable rooms with beds that make you comfortable to rest and are equipped with air conditioning and private bathroom.

## Main Deck MANTA CABIN

4 Cabins

8 Guests

The largest rooms main deck with panoramic ocean view and balcony access. Design with your comfy and luxury in mind. The perfect space for dreamy island hopping night.